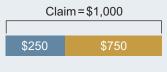

#### **COINSURANCE**

The percentage of claim amount for eligible health care service the insured member must pay.

#### **Example:**

Claim amount: \$1,000 Coinsurance: 25%

We pay 75% of the claim

What is included in the Basic and Comprehensive Coverage?

What are the Optional Benefits?