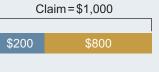

#### **COINSURANCE**

The percentage of claim amount for eligible health care service the insured member must pay.

#### **Example:**

Claim amount: \$1,000 Coinsurance: 25%

We pay 75% of the claim

What is included in the Basic and Comprehensive Coverage?

What are the Optional Benefits?