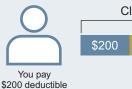

#### **DEDUCTIBLE**

The amount the insured member must pay for eligible health care services before we start to pay.

#### **Example:**

Claim amount: \$1,000 Deductible: \$200