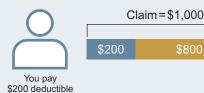

#### **DEDUCTIBLE**

The amount the insured member must pay for eligible health care services before we start to pay.

#### **Example:**

Claim amount: \$1,000 Deductible: \$200