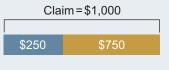

#### COINSURANCE

The percentage of claim amount for eligible health care service the insured member must pay.

#### **Example:**

Claim amount: \$1,000 Coinsurance: 25%

75% of the claim

What is included in the Basic and Comprehensive Coverage?

What are the Optional Benefits?