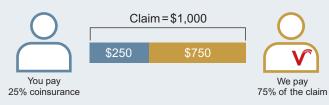

# How deductible and coinsurance work

#### **COINSURANCE**

The percentage of claim amount for eligible health care service the insured member must pay.

#### **Example:**

Claim amount: \$1,000 Coinsurance: 25%

What is included in the Basic and Comprehensive Coverage?

What are the Optional Benefits?