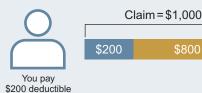

# How deductible and coinsurance work

#### **DEDUCTIBLE**

The amount the insured member must pay for eligible health care services before we start to pay.

#### **Example:**

Claim amount: \$1,000 Deductible: \$200